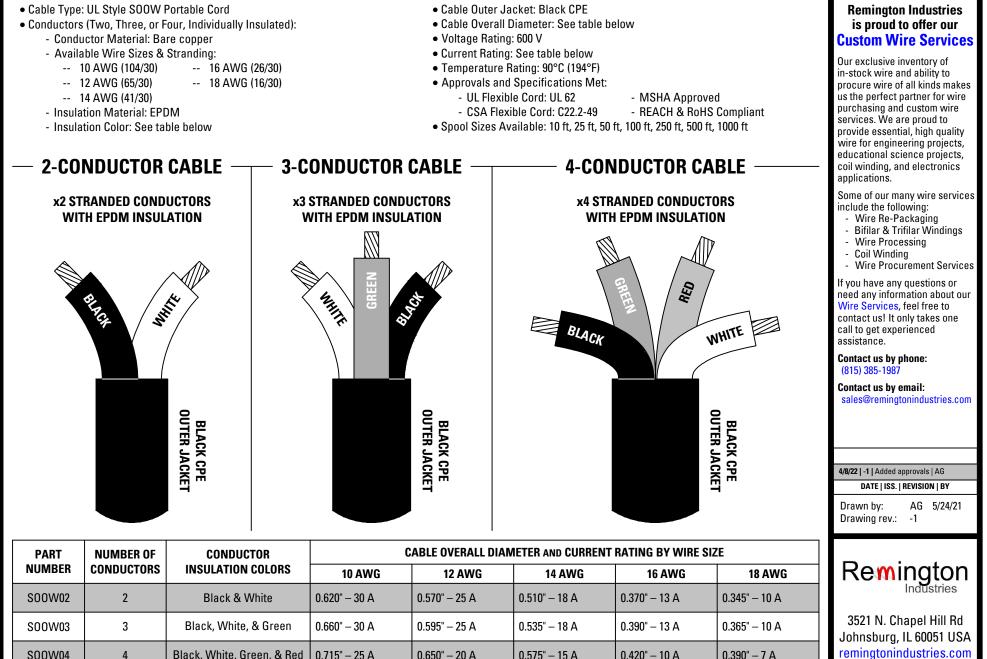

Reminaton Industries SOOW 600V Portable Cord is a heavy duty multi-conductor cable suitable for delivering power to tools, equipment, appliances, and other portable machinery for indoor & outdoor use. The flexible color-coded EPDM-insulated wires and the rugged black CPE outer jacket make for a robust cable that resists oils, solvents, moisture, sunlight (UV), and many other types of weathering. The cable is even suitable for immersion in water if it is properly sealed & terminated. This durable cord is available in five wire sizes from 10 to 18 AWG, as well as with two, three, or four conductors. Remington Industries offers 7 different cable lengths for your convenience.

**SOOW 600V** 

**Portable Cord** 

2, 3, or 4 Conductor

**Data Sheet** 

S00W04

4

Black, White, Green, & Red

0.715" – 25 A

0.650" – 20 A

0.575" - 15 A

0.420" - 10 A

0.390" – 7 A