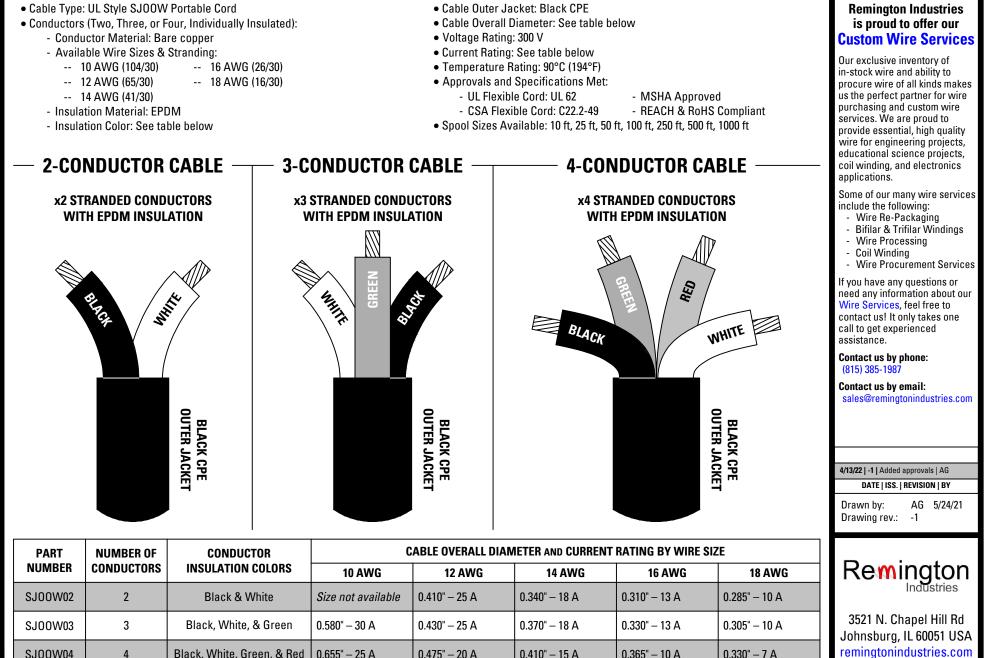

**SJOOW 300V** 

**Portable Cord** 

2, 3, or 4 Conductor

**Data Sheet** 

SJ00W04

4

Black, White, Green, & Red

0.655" – 25 A

0.475" – 20 A

0.410" - 15 A

0.365" - 10 A

0.330" – 7 A